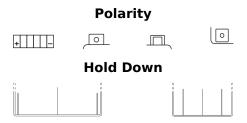

## Li-Ion ELTX12

| Part number                    | ELTX12        |
|--------------------------------|---------------|
| Technology                     | Li-lon        |
| EAN/GTIN                       | 3661024036832 |
| Voltage                        | 12 V          |
| Capacity                       | 3.5 Ah        |
| CCA                            | 210 A         |
| Watt hour                      | 42 Wh         |
| Length                         | 150 mm        |
| Width                          | 90 mm         |
| Height                         | 95 mm         |
| Box size                       | C53           |
| Polarity                       | ETN 1         |
| Terminal Type                  | M12           |
| Hold Down                      | В0            |
| Weights (subject of variation) | 0.80 kg       |