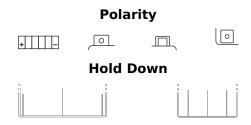

## Li-Ion ELTX14H

| Part number                    | ELTX14H       |
|--------------------------------|---------------|
| Technology                     | Li-lon        |
| EAN/GTIN                       | 3661024036801 |
| Voltage                        | 12 V          |
| Capacity                       | 4.0 Ah        |
| CCA                            | 240 A         |
| Watt hour                      | 48 Wh         |
| Length                         | 150 mm        |
| Width                          | 90 mm         |
| Height                         | 95 mm         |
| Box size                       | C53           |
| Polarity                       | ETN 1         |
| Terminal Type                  | M12           |
| Hold Down                      | B0            |
| Weights (subject of variation) | 0.90 kg       |