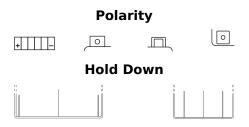

## Li-Ion ELTZ10S

| Part number                    | ELTZ10S       |
|--------------------------------|---------------|
| Technology                     | Li-lon        |
| EAN/GTIN                       | 3661024036795 |
| Voltage                        | 12 V          |
| Capacity                       | 4.0 Ah        |
| CCA                            | 230 A         |
| Watt hour                      | 48 Wh         |
| Length                         | 150 mm        |
| Width                          | 90 mm         |
| Height                         | 95 mm         |
| Box size                       | C53           |
| Polarity                       | ETN 1         |
| Terminal Type                  | M12           |
| Hold Down                      | В0            |
| Weights (subject of variation) | 0.80 kg       |