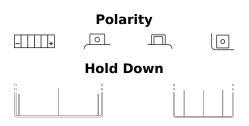

## **Li-Ion ELTZ7S**

| Part number                    | ELTZ7S        |
|--------------------------------|---------------|
| Technology                     | Li-Ion        |
| EAN/GTIN                       | 3661024036788 |
| Voltage                        | 12 V          |
| Capacity                       | 2.4 Ah        |
| CCA                            | 150 A         |
| Watt hour                      | 29 Wh         |
| Length                         | 115 mm        |
| Width                          | 70 mm         |
| Height                         | 85 mm         |
| Box size                       | C35           |
| Polarity                       | ETN 0         |
| Terminal Type                  | M12           |
| Hold Down                      | В0            |
| Weights (subject of variation) | 0.60 kg       |
|                                |               |