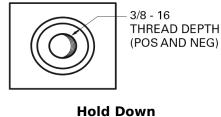

## **Excell EB708**

| Part number         | EB708           |
|---------------------|-----------------|
| Technology          | Flooded         |
| EAN/GTIN            | 3661024037426   |
| Voltage             | 12 V            |
| Capacity            | 70 Ah           |
| CCA                 | 740 A           |
| Length              | 260 mm          |
| Width               | 180 mm          |
| Height              | 186 mm          |
| Box size            | G78             |
| Polarity            | ETN 1           |
| Terminal Type       | SAE S 3/8" side |
|                     | Terminal        |
| Hold Down           | В7              |
| Weights (subject of | 16.70 kg        |
| variation)          |                 |