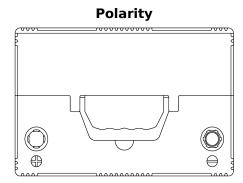

## **Excell EB708**

| Part number         | EB708           |
|---------------------|-----------------|
| Technology          | Flooded         |
| EAN/GTIN            | 3661024037426   |
| Voltage             | 12 V            |
| Capacity            | 70 Ah           |
| CCA                 | 740 A           |
| Length              | 260 mm          |
| Width               | 180 mm          |
| Height              | 186 mm          |
| Box size            | G78             |
| Polarity            | ETN 1           |
| Terminal Type       | SAE S 3/8" side |
|                     | Terminal        |
| Hold Down           | В7              |
| Weights (subject of | 16.70 kg        |
| variation)          |                 |