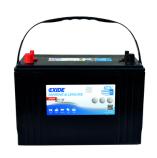

## **Start AGM EM960**

| Part number                    | EM960                 |
|--------------------------------|-----------------------|
| Technology                     | AGM                   |
| EAN/GTIN                       | 3661024036016         |
| Voltage                        | 12 V                  |
| Capacity                       | 100.0 Ah              |
| CCA                            | 800 A                 |
| MCA                            | 960                   |
| Length                         | 330 mm                |
| Width                          | 173 mm                |
| Height                         | 240 mm                |
| Box size                       | G31                   |
| Polarity                       | ETN 1                 |
| Terminal Type                  | SAE M 3/8" taper&stud |
| Hold Down                      | В0                    |
| Weights (subject of variation) | 31.00 kg              |