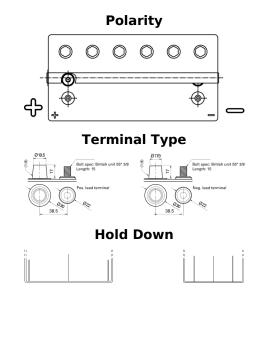

## **Start AGM EM960**

| Part number                    | EM960                 |
|--------------------------------|-----------------------|
| Technology                     | AGM                   |
| EAN/GTIN                       | 3661024036016         |
| Voltage                        | 12 V                  |
| Capacity                       | 100.0 Ah              |
| CCA                            | 800 A                 |
| MCA                            | 960                   |
| Length                         | 330 mm                |
| Width                          | 173 mm                |
| Height                         | 240 mm                |
| Box size                       | G31                   |
| Polarity                       | ETN 1                 |
| Terminal Type                  | SAE M 3/8" taper&stud |
| Hold Down                      | В0                    |
| Weights (subject of variation) | 31.00 kg              |