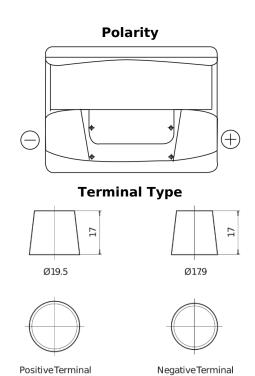

## Start EN600

| Part number                    | EN600         |
|--------------------------------|---------------|
| Technology                     | Flooded       |
| EAN/GTIN                       | 3661024036092 |
| Voltage                        | 12 V          |
| Capacity                       | 62.0 Ah       |
| CCA                            | 540 A         |
| MCA                            | 600           |
| Length                         | 242 mm        |
| Width                          | 175 mm        |
| Height                         | 190 mm        |
| Box size                       | L02           |
| Polarity                       | ETN 0         |
| Terminal Type                  | EN taper post |
| Hold Down                      | B13           |
| Weights (subject of variation) | 14.20 kg      |