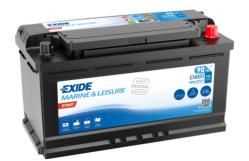

## Start EN800

| Part number         | EN800         | Polarity     |                |
|---------------------|---------------|--------------|----------------|
| Technology          | Flooded       |              |                |
| EAN/GTIN            | 3661024036351 |              |                |
| Voltage             | 12 V          |              |                |
| Capacity            | 90.0 Ah       | $\Theta$     | ÷ ÷            |
| CCA                 | 720 A         | Terminal Typ |                |
| MCA                 | 800           |              |                |
| Length              | 353 mm        |              |                |
| Width               | 175 mm        |              |                |
| Height              | 190 mm        | Ø19.5        | Ø179           |
| Box size            | L05           | +            | I              |
| Polarity            | ETN 0         |              | $\bigcap$      |
| Terminal Type       | EN taper post |              |                |
| Hold Down           | B13           |              |                |
| Weights (subject of | 20.50 kg      |              | gativeTerminal |
| variation)          |               | Hold Down    |                |
|                     |               |              |                |