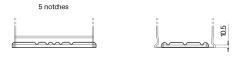

## **Dual AGM EP500**

17

| Part number                    | EP500         |
|--------------------------------|---------------|
| Technology                     | AGM           |
| EAN/GTIN                       | 3661024036511 |
| Voltage                        | 12 V          |
| Capacity                       | 60.0 Ah       |
| CCA                            | 680 A         |
| Length                         | 242 mm        |
| Width                          | 175 mm        |
| Height                         | 190 mm        |
| Box size                       | L02           |
| Polarity                       | ETN 0         |
| Terminal Type                  | EN taper post |
| Hold Down                      | B13           |
| Weights (subject of variation) | 17.90 kg      |

Ø19.5

1

PositiveTerminal

NegativeTerminal

Ø17.9

Hold Down

Design, features and specifications are subject to change without notice. We disclaim any representation or warranty, express or implied, concerning the data or recommendations, and in no event shall be liable for any loss or damage claimed to have arisen as a result. Some products may not be available in your local market.