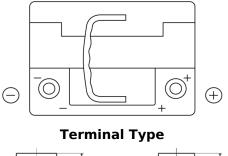

## **Dual AGM EP500**

17

| Part number                    | EP500         |
|--------------------------------|---------------|
| Technology                     | AGM           |
| EAN/GTIN                       | 3661024036511 |
| Voltage                        | 12 V          |
| Capacity                       | 60.0 Ah       |
| CCA                            | 680 A         |
| Length                         | 242 mm        |
| Width                          | 175 mm        |
| Height                         | 190 mm        |
| Box size                       | L02           |
| Polarity                       | ETN 0         |
| Terminal Type                  | EN taper post |
| Hold Down                      | B13           |
| Weights (subject of variation) | 17.90 kg      |

Ø19.5

1

PositiveTerminal

NegativeTerminal

Ø17.9

Hold Down

Design, features and specifications are subject to change without notice. We disclaim any representation or warranty, express or implied, concerning the data or recommendations, and in no event shall be liable for any loss or damage claimed to have arisen as a result. Some products may not be available in your local market.