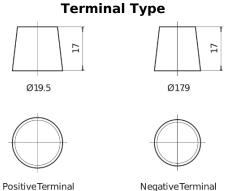

## **Dual AGM EP600**

| Part number                    | EP600         |
|--------------------------------|---------------|
| Technology                     | AGM           |
| EAN/GTIN                       | 3661024036528 |
| Voltage                        | 12 V          |
| Capacity                       | 70.0 Ah       |
| CCA                            | 760 A         |
| Watt hour                      | 600 Wh        |
| Length                         | 278 mm        |
| Width                          | 175 mm        |
| Height                         | 190 mm        |
| Box size                       | L03           |
| Polarity                       | ETN 0         |
| Terminal Type                  | EN taper post |
| Hold Down                      | B13           |
| Weights (subject of variation) | 20.60 kg      |