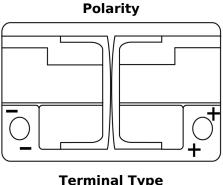

## **Dual AGM EP600**

| Part number                    | EP600         |
|--------------------------------|---------------|
| Technology                     | AGM           |
| EAN/GTIN                       | 3661024036528 |
| Voltage                        | 12 V          |
| Capacity                       | 70.0 Ah       |
| CCA                            | 760 A         |
| Watt hour                      | 600 Wh        |
| Length                         | 278 mm        |
| Width                          | 175 mm        |
| Height                         | 190 mm        |
| Box size                       | L03           |
| Polarity                       | ETN 0         |
| Terminal Type                  | EN taper post |
| Hold Down                      | B13           |
| Weights (subject of variation) | 20.60 kg      |