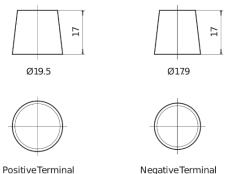

|
|--------------------------------|---------------|
| Technology                     | AGM           |
| EAN/GTIN                       | 3661024036535 |
| Voltage                        | 12 V          |
| Capacity                       | 95.0 Ah       |
| CCA                            | 850 A         |
| Watt hour                      | 800 Wh        |
| Length                         | 353 mm        |
| Width                          | 175 mm        |
| Height                         | 190 mm        |
| Box size                       | L05           |
| Polarity                       | ETN 0         |
| Terminal Type                  | EN taper post |
| Hold Down                      | B13           |
| Weights (subject of variation) | 26.10 kg      |

## Polarity Terminal Type



## **Hold Down**



Design, features and specifications are subject to change without notice. We disclaim any representation or warranty, express or implied, concerning the data or recommendations, and in no event shall be liable for any loss or damage claimed to have arisen as a result. Some products may not be available in your local market.