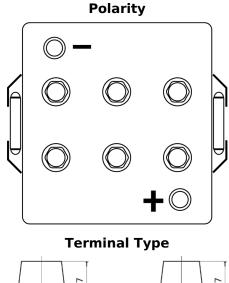

## **Equipment AGM EQ1000**

| Part number                    | EQ1000        |
|--------------------------------|---------------|
| Technology                     | AGM           |
| EAN/GTIN                       | 3661024037471 |
| Voltage                        | 12 V          |
| Capacity                       | 120.0 Ah      |
| Watt hour                      | 1000 Wh       |
| Length                         | 286 mm        |
| Width                          | 269 mm        |
| Height                         | 230 mm        |
| Box size                       | D07           |
| Polarity                       | ETN 2         |
| Terminal Type                  | EN taper post |
| Hold Down                      | В0            |
| Weights (subject of variation) | 40.00 kg      |