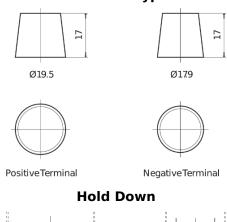

## **Equipment AGM EQ1000**

| Part number                    | EQ1000        |
|--------------------------------|---------------|
| Technology                     | AGM           |
| EAN/GTIN                       | 3661024037471 |
| Voltage                        | 12 V          |
| Capacity                       | 120.0 Ah      |
| Watt hour                      | 1000 Wh       |
| Length                         | 286 mm        |
| Width                          | 269 mm        |
| Height                         | 230 mm        |
| Box size                       | D07           |
| Polarity                       | ETN 2         |
| Terminal Type                  | EN taper post |
| Hold Down                      | В0            |
| Weights (subject of variation) | 40.00 kg      |