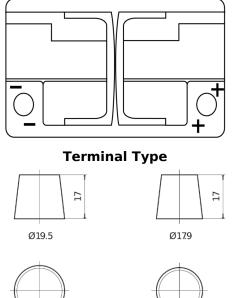

## **Equipment AGM EQ600**

PositiveTerminal

5 notches

 $\sim\sim\sim$ 

| Part number                    | EQ600         |
|--------------------------------|---------------|
| Technology                     | AGM           |
| EAN/GTIN                       | 3661024037457 |
| Voltage                        | 12 V          |
| Capacity                       | 70.0 Ah       |
| Watt hour                      | 600 Wh        |
| Length                         | 278 mm        |
| Width                          | 175 mm        |
| Height                         | 190 mm        |
| Box size                       | L03           |
| Polarity                       | ETN 0         |
| Terminal Type                  | EN taper post |
| Hold Down                      | B13           |
| Weights (subject of variation) | 20.60 kg      |
|                                |               |

**Hold Down** 

NegativeTerminal

10.5

Design, features and specifications are subject to change without notice. We disclaim any representation or warranty, express or implied, concerning the data or recommendations, and in no event shall be liable for any loss or damage claimed to have arisen as a result. Some products may not be available in your local market.