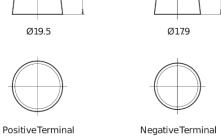

## **Equipment AGM EQ800**

| Part number                    | EQ800         |
|--------------------------------|---------------|
| Technology                     | AGM           |
| EAN/GTIN                       | 3661024037464 |
| Voltage                        | 12 V          |
| Capacity                       | 95.0 Ah       |
| Watt hour                      | 800 Wh        |
| Length                         | 353 mm        |
| Width                          | 175 mm        |
| Height                         | 190 mm        |
| Box size                       | L05           |
| Polarity                       | ETN 0         |
| Terminal Type                  | EN taper post |
| Hold Down                      | B13           |
| Weights (subject of variation) | 26.10 kg      |