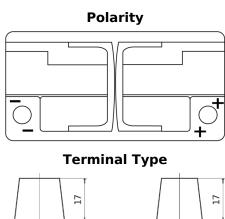

## **Equipment AGM EQ800**

| Part number                    | EQ800         |
|--------------------------------|---------------|
| Technology                     | AGM           |
| EAN/GTIN                       | 3661024037464 |
| Voltage                        | 12 V          |
| Capacity                       | 95.0 Ah       |
| Watt hour                      | 800 Wh        |
| Length                         | 353 mm        |
| Width                          | 175 mm        |
| Height                         | 190 mm        |
| Box size                       | L05           |
| Polarity                       | ETN 0         |
| Terminal Type                  | EN taper post |
| Hold Down                      | B13           |
| Weights (subject of variation) | 26.10 kg      |