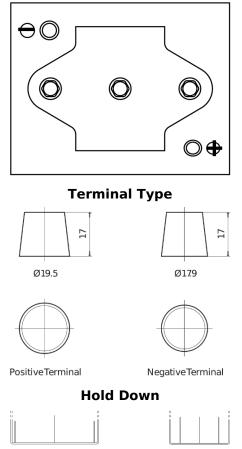

## **Equipment GEL ES1000-6**

| Part number                    | ES1000-6      |
|--------------------------------|---------------|
| Technology                     | GEL           |
| EAN/GTIN                       | 3661024035811 |
| Voltage                        | 6 V           |
| Capacity                       | 195.0 Ah      |
| Watt hour                      | 1000 Wh       |
| Length                         | 244 mm        |
| Width                          | 190 mm        |
| Height                         | 275 mm        |
| Box size                       | GC2           |
| Polarity                       | ETN 0         |
| Terminal Type                  | EN taper post |
| Hold Down                      | B0            |
| Weights (subject of variation) | 28.00 kg      |