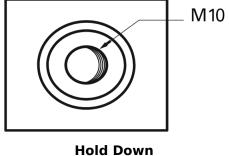

## **Equipment GEL ES1100-6**

| ES1100-6                |
|-------------------------|
| GEL                     |
| 3661024035804           |
| 6 V                     |
| 200.0 Ah                |
| 1100 Wh                 |
| 244 mm                  |
| 190 mm                  |
| 275 mm                  |
| GC2                     |
| ETN 0                   |
| M10 thread pos.and neg. |
| B0                      |
|                         |
| 30.50 kg                |
|                         |

**Polarity** 

**Terminal Type** 

Design, features and specifications are subject to change without notice. We disclaim any representation or warranty, express or implied, concerning the data or recommendations, and in no event shall be liable for any loss or damage claimed to have arisen as a result. Some products may not be available in your local market.