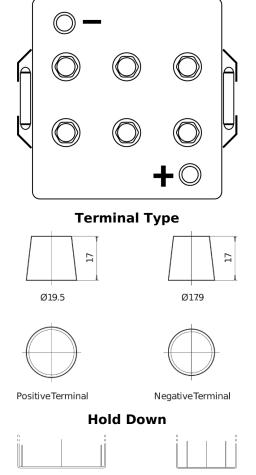

## **Equipment GEL ES1200**

| Part number                    | ES1200        |
|--------------------------------|---------------|
| Technology                     | GEL           |
| EAN/GTIN                       | 3661024035798 |
| Voltage                        | 12 V          |
| Capacity                       | 110.0 Ah      |
| Watt hour                      | 1200 Wh       |
| Length                         | 284 mm        |
| Width                          | 267 mm        |
| Height                         | 226 mm        |
| Box size                       | D07           |
| Polarity                       | ETN 2         |
| Terminal Type                  | EN taper post |
| Hold Down                      | В0            |
| Weights (subject of variation) | 37.50 kg      |

**Polarity** 

Design, features and specifications are subject to change without notice. We disclaim any representation or warranty, express or implied, concerning the data or recommendations, and in no event shall be liable for any loss or damage claimed to have arisen as a result. Some products may not be available in your local market.