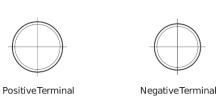

## Futura CA1050

| Part number                    | CA1050        |
|--------------------------------|---------------|
| Technology                     | Flooded       |
| EAN/GTIN                       | 3661024016971 |
| Voltage                        | 12 V          |
| Capacity                       | 105.0 Ah      |
| CCA                            | 850 A         |
| Length                         | 315 mm        |
| Width                          | 175 mm        |
| Height                         | 205 mm        |
| Box size                       | LH4           |
| Polarity                       | ETN 0         |
| Terminal Type                  | EN taper post |
| Hold Down                      | B13           |
| Weights (subject of variation) | 23.10 kg      |