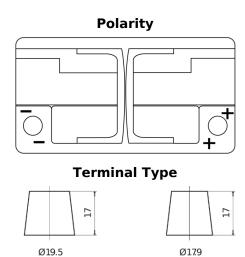

## Futura CA1050

| Part number                    | CA1050        |
|--------------------------------|---------------|
| Technology                     | Flooded       |
| EAN/GTIN                       | 3661024016971 |
| Voltage                        | 12 V          |
| Capacity                       | 105.0 Ah      |
| CCA                            | 850 A         |
| Length                         | 315 mm        |
| Width                          | 175 mm        |
| Height                         | 205 mm        |
| Box size                       | LH4           |
| Polarity                       | ETN 0         |
| Terminal Type                  | EN taper post |
| Hold Down                      | B13           |
| Weights (subject of variation) | 23.10 kg      |