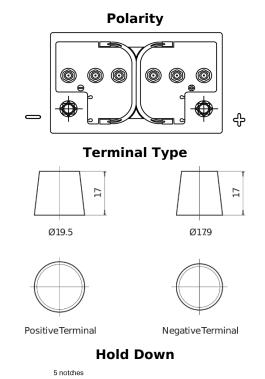

## **Equipment ET550**

| Part number                    | ET550         |
|--------------------------------|---------------|
| Technology                     | Flooded       |
| EAN/GTIN                       | 3661024036344 |
| Voltage                        | 12 V          |
| Capacity                       | 80.0 Ah       |
| Watt hour                      | 550 Wh        |
| Length                         | 278 mm        |
| Width                          | 175 mm        |
| Height                         | 190 mm        |
| Box size                       | L03           |
| Polarity                       | ETN 0         |
| Terminal Type                  | EN taper post |
| Hold Down                      | B13           |
| Weights (subject of variation) | 20.70 kg      |