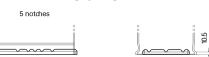

## **Equipment ET650**

| Part number                    | ET650         |
|--------------------------------|---------------|
| Technology                     | Flooded       |
| EAN/GTIN                       | 3661024035927 |
| Voltage                        | 12 V          |
| Capacity                       | 100.0 Ah      |
| Watt hour                      | 650 Wh        |
| Length                         | 353 mm        |
| Width                          | 175 mm        |
| Height                         | 190 mm        |
| Box size                       | L05           |
| Polarity                       | ETN 0         |
| Terminal Type                  | EN taper post |
| Hold Down                      | B13           |
| Weights (subject of variation) | 26.50 kg      |