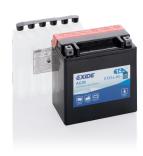

## **AGM MC (Dry) ETX16-BS**

| Part number                    | ETX16-BS      |
|--------------------------------|---------------|
| Technology                     | AGM           |
| EAN/GTIN                       | 3661024033879 |
| Voltage                        | 12 V          |
| Capacity                       | 14.0 Ah       |
| CCA                            | 215 A         |
| Length                         | 150 mm        |
| Width                          | 90 mm         |
| Height                         | 160 mm        |
| Box size                       | C57           |
| Polarity                       | ETN 1         |
| Terminal Type                  | M04           |
| Hold Down                      | В0            |
| Weights (subject of variation) | 5.10 kg       |