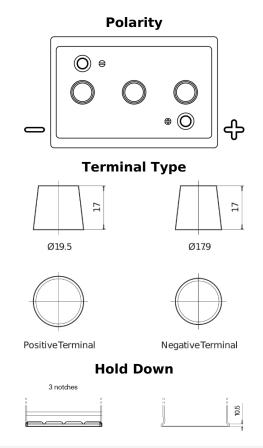

## Vintage EU140-6

| Part number                    | EU140-6       |
|--------------------------------|---------------|
| Technology                     | Flooded       |
| EAN/GTIN                       | 3661024036153 |
| Voltage                        | 6 V           |
| Capacity                       | 140.0 Ah      |
| CCA                            | 900 A         |
| Length                         | 257 mm        |
| Width                          | 175 mm        |
| Height                         | 236 mm        |
| Box size                       | M04           |
| Polarity                       | ETN 0         |
| Terminal Type                  | EN taper post |
| Hold Down                      | B1            |
| Weights (subject of variation) | 18.40 kg      |