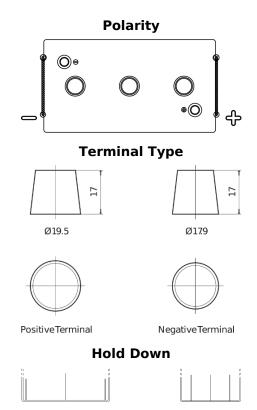

## Vintage EU165-6

| Part number                    | EU165-6       |
|--------------------------------|---------------|
| Technology                     | Flooded       |
| EAN/GTIN                       | 3661024036146 |
| Voltage                        | 6 V           |
| Capacity                       | 165.0 Ah      |
| CCA                            | 900 A         |
| Length                         | 330 mm        |
| Width                          | 174 mm        |
| Height                         | 234 mm        |
| Box size                       | M05           |
| Polarity                       | ETN 0         |
| Terminal Type                  | EN taper post |
| Hold Down                      | В0            |
| Weights (subject of variation) | 25.00 kg      |