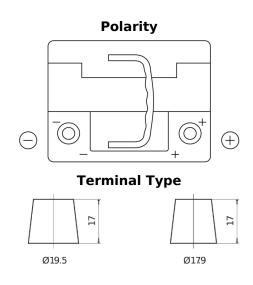

## **Futura CA530**

| Part number                    | CA530         |
|--------------------------------|---------------|
| Technology                     | Flooded       |
| EAN/GTIN                       | 3661024014205 |
| Voltage                        | 12 V          |
| Capacity                       | 53.0 Ah       |
| CCA                            | 540 A         |
| Length                         | 207 mm        |
| Width                          | 175 mm        |
| Height                         | 190 mm        |
| Box size                       | L01           |
| Polarity                       | ETN 0         |
| Terminal Type                  | EN taper post |
| Hold Down                      | B13           |
| Weights (subject of variation) | 12.70 kg      |

## **Hold Down**

NegativeTerminal

PositiveTerminal

Design, features and specifications are subject to change without notice. We disclaim any representation or warranty, express or implied, concerning the data or recommendations, and in no event shall be liable for any loss or damage claimed to have arisen as a result. Some products may not be available in your local market.