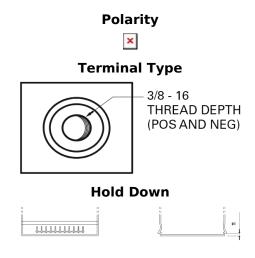

## Maxxima EX900

| Part number                    | EX900           |
|--------------------------------|-----------------|
| Technology                     | AGM             |
| EAN/GTIN                       | 3661024036603   |
| Voltage                        | 12 V            |
| Capacity                       | 50.0 Ah         |
| CCA                            | 800 A           |
| Length                         | 260 mm          |
| Width                          | 173 mm          |
| Height                         | 206 mm          |
| Box size                       | G34             |
| Polarity                       | ETN 9           |
| Terminal Type                  | SAE S 3/8" side |
|                                | Terminal        |
| Hold Down                      | B7              |
| Weights (subject of variation) | 17.90 kg        |