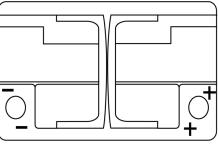

| EZ600         |
|--------------------------------|---------------|
| Technology                     | EFB           |
| EAN/GTIN                       | 3661024037488 |
| Voltage                        | 12 V          |
| Capacity                       | 70.0 Ah       |
| CCA                            | 760 A         |
| Watt hour                      | 600 Wh        |
| Length                         | 278 mm        |
| Width                          | 175 mm        |
| Height                         | 190 mm        |
| Box size                       | L03           |
| Polarity                       | ETN 0         |
| Terminal Type                  | EN taper post |
| Hold Down                      | B13           |
| Weights (subject of variation) | 19.30 kg      |

**Polarity** 



### **Terminal Type**







NegativeTerminal

17

PositiveTerminal

5 notches

#### **Hold Down**

10.5  $\sim\sim\sim$ 

Design, features and specifications are subject to change without notice. We disclaim any representation or warranty, express or implied, concerning the data or recommendations, and in no event shall be liable for any loss or damage claimed to have arisen as a result. Some products may not be available in your local market.