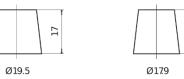

---------------------------|---------------|
| Technology                     | EFB           |
| EAN/GTIN                       | 3661024037488 |
| Voltage                        | 12 V          |
| Capacity                       | 70.0 Ah       |
| CCA                            | 760 A         |
| Watt hour                      | 600 Wh        |
| Length                         | 278 mm        |
| Width                          | 175 mm        |
| Height                         | 190 mm        |
| Box size                       | L03           |
| Polarity                       | ETN 0         |
| Terminal Type                  | EN taper post |
| Hold Down                      | B13           |
| Weights (subject of variation) | 19.30 kg      |

**Polarity** 



### **Terminal Type**







NegativeTerminal

17

PositiveTerminal

5 notches

#### **Hold Down**

10.5  $\sim\sim\sim$ 

Design, features and specifications are subject to change without notice. We disclaim any representation or warranty, express or implied, concerning the data or recommendations, and in no event shall be liable for any loss or damage claimed to have arisen as a result. Some products may not be available in your local market.