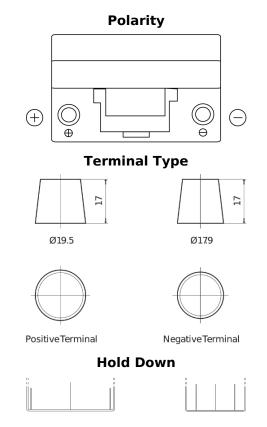

## **Dual EFB EZ650**

| Part number                    | EZ650         |
|--------------------------------|---------------|
| Technology                     | EFB           |
| EAN/GTIN                       | 3661024037648 |
| Voltage                        | 12 V          |
| Capacity                       | 75.0 Ah       |
| CCA                            | 750 A         |
| Watt hour                      | 650 Wh        |
| Length                         | 260 mm        |
| Width                          | 173 mm        |
| Height                         | 222 mm        |
| Box size                       | D26           |
| Polarity                       | ETN 1         |
| Terminal Type                  | EN taper post |
| Hold Down                      | В0            |
| Weights (subject of variation) | 19.00 kg      |