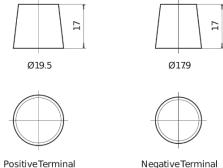

|
|--------------------------------|---------------|
| Technology                     | EFB           |
| EAN/GTIN                       | 3661024037495 |
| Voltage                        | 12 V          |
| Capacity                       | 100.0 Ah      |
| CCA                            | 900 A         |
| Watt hour                      | 850 Wh        |
| Length                         | 353 mm        |
| Width                          | 175 mm        |
| Height                         | 190 mm        |
| Box size                       | L05           |
| Polarity                       | ETN 0         |
| Terminal Type                  | EN taper post |
| Hold Down                      | B13           |
| Weights (subject of variation) | 25.50 kg      |

## Polarity Terminal Type



## **Hold Down**



Design, features and specifications are subject to change without notice. We disclaim any representation or warranty, express or implied, concerning the data or recommendations, and in no event shall be liable for any loss or damage claimed to have arisen as a result. Some products may not be available in your local market.