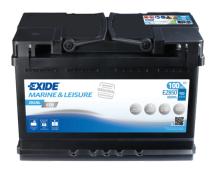

## **Product overview**

Batteries for Marine and Leisure

## **Dual EFB EZ850**

| Part number                    | EZ850         |
|--------------------------------|---------------|
| Technology                     | EFB           |
| EAN/GTIN                       | 3661024037495 |
| Voltage                        | 12 V          |
| Capacity                       | 100.0 Ah      |
| CCA                            | 900 A         |
| Watt hour                      | 850 Wh        |
| Length                         | 353 mm        |
| Width                          | 175 mm        |
| Height                         | 190 mm        |
| Box size                       | L05           |
| Polarity                       | ETN 0         |
| Terminal Type                  | EN taper post |
| Hold Down                      | B13           |
| Weights (subject of variation) | 25.50 kg      |