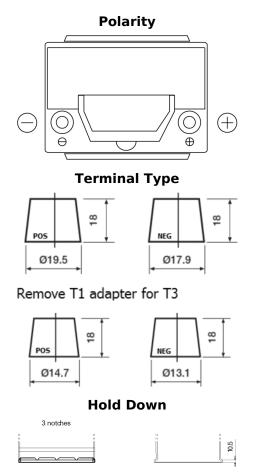

## Formula Xtreme FA406

| Part number                    | FA406          |
|--------------------------------|----------------|
| Technology                     | Flooded        |
| EAN/GTIN                       | 3661024047005  |
| Voltage                        | 12 V           |
| Capacity                       | 40.0 Ah        |
| CCA                            | 350 A          |
| Length                         | 187 mm         |
| Width                          | 127 mm         |
| Height                         | 220 mm         |
| Box size                       | B19            |
| Polarity                       | ETN 0          |
| Terminal Type                  | JIS taper post |
| Hold Down                      | B1             |
| Weights (subject of variation) | 9.30 kg        |