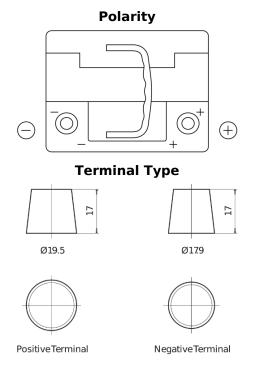

## Formula Xtreme FA472

| Part number                    | FA472         |
|--------------------------------|---------------|
| Technology                     | Flooded       |
| EAN/GTIN                       | 3661024044264 |
| Voltage                        | 12 V          |
| Capacity                       | 47.0 Ah       |
| CCA                            | 450 A         |
| Length                         | 207 mm        |
| Width                          | 175 mm        |
| Height                         | 175 mm        |
| Box size                       | LB1           |
| Polarity                       | ETN 0         |
| Terminal Type                  | EN taper post |
| Hold Down                      | B13           |
| Weights (subject of variation) | 11.40 kg      |

## **Hold Down**

Design, features and specifications are subject to change without notice. We disclaim any representation or warranty, express or implied, concerning the data or recommendations, and in no event shall be liable for any loss or damage claimed to have arisen as a result. Some products may not be available in your local market.