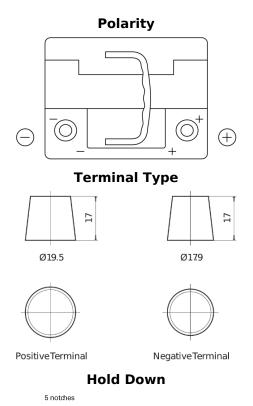

## Formula Xtreme FA530

| Part number                    | FA530         |
|--------------------------------|---------------|
| Technology                     | Flooded       |
| EAN/GTIN                       | 3661024044202 |
| Voltage                        | 12 V          |
| Capacity                       | 53.0 Ah       |
| CCA                            | 540 A         |
| Length                         | 207 mm        |
| Width                          | 175 mm        |
| Height                         | 190 mm        |
| Box size                       | L01           |
| Polarity                       | ETN 0         |
| Terminal Type                  | EN taper post |
| Hold Down                      | B13           |
| Weights (subject of variation) | 12.70 kg      |