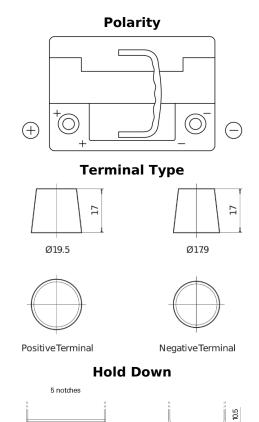

## Formula Xtreme FA601

| Part number                    | FA601         |
|--------------------------------|---------------|
| Technology                     | Flooded       |
| EAN/GTIN                       | 3661024044233 |
| Voltage                        | 12 V          |
| Capacity                       | 60.0 Ah       |
| CCA                            | 600 A         |
| Length                         | 242 mm        |
| Width                          | 175 mm        |
| Height                         | 190 mm        |
| Box size                       | L02           |
| Polarity                       | ETN 1         |
| Terminal Type                  | EN taper post |
| Hold Down                      | B13           |
| Weights (subject of variation) | 15.00 kg      |