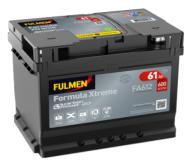

## Formula Xtreme FA612

| Part number                    | FA612         |
|--------------------------------|---------------|
| Technology                     | Flooded       |
| EAN/GTIN                       | 3661024044271 |
| Voltage                        | 12 V          |
| Capacity                       | 61.0 Ah       |
| CCA                            | 600 A         |
| Length                         | 242 mm        |
| Width                          | 175 mm        |
| Height                         | 175 mm        |
| Box size                       | LB2           |
| Polarity                       | ETN 0         |
| Terminal Type                  | EN taper post |
| Hold Down                      | B13           |
| Weights (subject of variation) | 14.00 kg      |