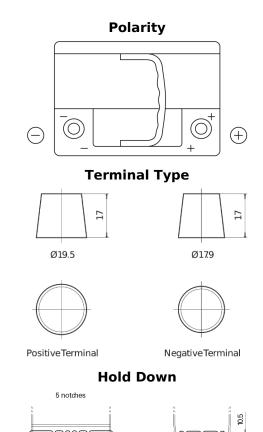

## Formula Xtreme FA612

| Part number                    | FA612         |
|--------------------------------|---------------|
| Technology                     | Flooded       |
| EAN/GTIN                       | 3661024044271 |
| Voltage                        | 12 V          |
| Capacity                       | 61.0 Ah       |
| CCA                            | 600 A         |
| Length                         | 242 mm        |
| Width                          | 175 mm        |
| Height                         | 175 mm        |
| Box size                       | LB2           |
| Polarity                       | ETN 0         |
| Terminal Type                  | EN taper post |
| Hold Down                      | B13           |
| Weights (subject of variation) | 14.00 kg      |