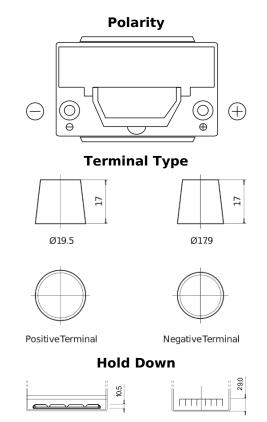

## Formula Xtreme FA754

| Part number                    | FA754         |
|--------------------------------|---------------|
| Technology                     | Flooded       |
| EAN/GTIN                       | 3661024044165 |
| Voltage                        | 12 V          |
| Capacity                       | 75.0 Ah       |
| CCA                            | 630 A         |
| Length                         | 270 mm        |
| Width                          | 173 mm        |
| Height                         | 222 mm        |
| Box size                       | D26           |
| Polarity                       | ETN 0         |
| Terminal Type                  | EN taper post |
| Hold Down                      | Korean B1+B6  |
| Weights (subject of variation) | 17.40 kg      |