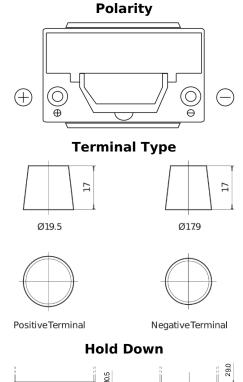

## Formula Xtreme FA755

| Part number                    | FA755         |
|--------------------------------|---------------|
| Technology                     | Flooded       |
| EAN/GTIN                       | 3661024044172 |
| Voltage                        | 12 V          |
| Capacity                       | 75.0 Ah       |
| CCA                            | 630 A         |
| Length                         | 270 mm        |
| Width                          | 173 mm        |
| Height                         | 222 mm        |
| Box size                       | D26           |
| Polarity                       | ETN 1         |
| Terminal Type                  | EN taper post |
| Hold Down                      | Korean B1+B6  |
| Weights (subject of variation) | 17.40 kg      |