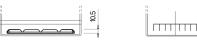

## Formula Xtreme FA755

| Part number                    | FA755         |
|--------------------------------|---------------|
| Technology                     | Flooded       |
| EAN/GTIN                       | 3661024044172 |
| Voltage                        | 12 V          |
| Capacity                       | 75.0 Ah       |
| CCA                            | 630 A         |
| Length                         | 270 mm        |
| Width                          | 173 mm        |
| Height                         | 222 mm        |
| Box size                       | D26           |
| Polarity                       | ETN 1         |
| Terminal Type                  | EN taper post |
| Hold Down                      | Korean B1+B6  |
| Weights (subject of variation) | 17.40 kg      |