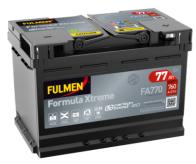

## Formula Xtreme FA770

| Part number                    | FA770         |
|--------------------------------|---------------|
| Technology                     | Flooded       |
| EAN/GTIN                       | 3661024044240 |
| Voltage                        | 12 V          |
| Capacity                       | 77.0 Ah       |
| CCA                            | 760 A         |
| Length                         | 278 mm        |
| Width                          | 175 mm        |
| Height                         | 190 mm        |
| Box size                       | L03           |
| Polarity                       | ETN 0         |
| Terminal Type                  | EN taper post |
| Hold Down                      | B13           |
| Weights (subject of variation) | 17.50 kg      |