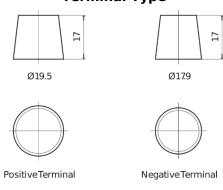

770



| Part number                    | FA770         |
|--------------------------------|---------------|
| Technology                     | Flooded       |
| EAN/GTIN                       | 3661024044240 |
| Voltage                        | 12 V          |
| Capacity                       | 77.0 Ah       |
| CCA                            | 760 A         |
| Length                         | 278 mm        |
| Width                          | 175 mm        |
| Height                         | 190 mm        |
| Box size                       | L03           |
| Polarity                       | ETN 0         |
| Terminal Type                  | EN taper post |
| Hold Down                      | B13           |
| Weights (subject of variation) | 17.50 kg      |

## Polarity Terminal Type



## **Hold Down**



Design, features and specifications are subject to change without notice. We disclaim any representation or warranty, express or implied, concerning the data or recommendations, and in no event shall be liable for any loss or damage claimed to have arisen as a result. Some products may not be available in your local market.