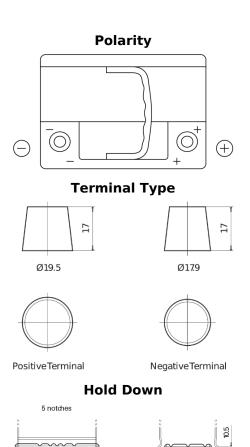

## Futura CA612

| Part number                    | CA612         |
|--------------------------------|---------------|
| Technology                     | Flooded       |
| EAN/GTIN                       | 3661024014274 |
| Voltage                        | 12 V          |
| Capacity                       | 61.0 Ah       |
| CCA                            | 600 A         |
| Length                         | 242 mm        |
| Width                          | 175 mm        |
| Height                         | 175 mm        |
| Box size                       | LB2           |
| Polarity                       | ETN 0         |
| Terminal Type                  | EN taper post |
| Hold Down                      | B13           |
| Weights (subject of variation) | 14.00 kg      |
| variacion                      |               |