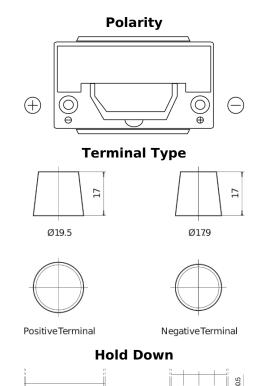

## Formula Xtreme FA954

| Part number                    | FA954         |
|--------------------------------|---------------|
| Technology                     | Flooded       |
| EAN/GTIN                       | 3661024044189 |
| Voltage                        | 12 V          |
| Capacity                       | 95.0 Ah       |
| CCA                            | 800 A         |
| Length                         | 306 mm        |
| Width                          | 173 mm        |
| Height                         | 222 mm        |
| Box size                       | D31           |
| Polarity                       | ETN 0         |
| Terminal Type                  | EN taper post |
| Hold Down                      | Korean B1     |
| Weights (subject of variation) | 21.40 kg      |