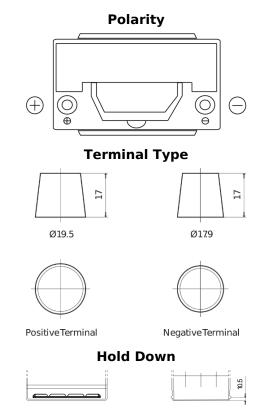

## Formula Xtreme FA955

| Part number                    | FA955         |
|--------------------------------|---------------|
| Technology                     | Flooded       |
| EAN/GTIN                       | 3661024044196 |
| Voltage                        | 12 V          |
| Capacity                       | 95.0 Ah       |
| CCA                            | 800 A         |
| Length                         | 306 mm        |
| Width                          | 173 mm        |
| Height                         | 222 mm        |
| Box size                       | D31           |
| Polarity                       | ETN 1         |
| Terminal Type                  | EN taper post |
| Hold Down                      | Korean B1     |
| Weights (subject of variation) | 21.40 kg      |