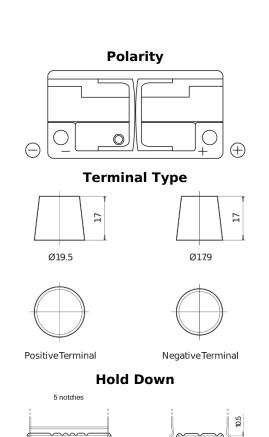

## Formula FB1100

| Part number                    | FB1100        |
|--------------------------------|---------------|
| Technology                     | Flooded       |
| EAN/GTIN                       | 3661024046237 |
| Voltage                        | 12 V          |
| Capacity                       | 110.0 Ah      |
| CCA                            | 850 A         |
| Length                         | 392 mm        |
| Width                          | 175 mm        |
| Height                         | 190 mm        |
| Box size                       | L06           |
| Polarity                       | ETN 0         |
| Terminal Type                  | EN taper post |
| Hold Down                      | B13           |
| Weights (subject of variation) | 26.30 kg      |
|                                |               |