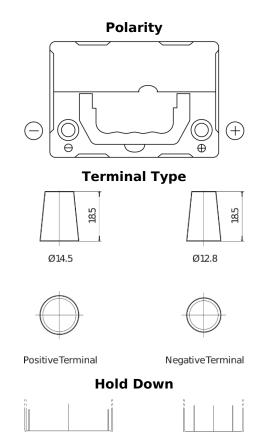

## Formula FB356

| Part number                    | FB356          |
|--------------------------------|----------------|
| Technology                     | Flooded        |
| EAN/GTIN                       | 3661024044332  |
| Voltage                        | 12 V           |
| Capacity                       | 35.0 Ah        |
| CCA                            | 240 A          |
| Length                         | 187 mm         |
| Width                          | 127 mm         |
| Height                         | 220 mm         |
| Box size                       | B19            |
| Polarity                       | ETN 0          |
| Terminal Type                  | JIS taper post |
| Hold Down                      | В0             |
| Weights (subject of variation) | 8.90 kg        |