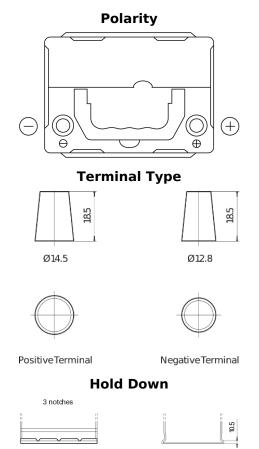

## Formula FB356A

| Part number                    | FB356A         |
|--------------------------------|----------------|
| Technology                     | Flooded        |
| EAN/GTIN                       | 3661024044882  |
| Voltage                        | 12 V           |
| Capacity                       | 35.0 Ah        |
| CCA                            | 240 A          |
| Length                         | 187 mm         |
| Width                          | 127 mm         |
| Height                         | 220 mm         |
| Box size                       | B19            |
| Polarity                       | ETN 0          |
| Terminal Type                  | JIS taper post |
| Hold Down                      | Korean B1 Long |
| Weights (subject of variation) | 8.90 kg        |