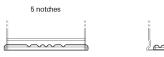

## Formula FB442

| Part number                    | FB442         |
|--------------------------------|---------------|
| Technology                     | Flooded       |
| EAN/GTIN                       | 3661024044608 |
| Voltage                        | 12 V          |
| Capacity                       | 44.0 Ah       |
| CCA                            | 420 A         |
| Length                         | 207 mm        |
| Width                          | 175 mm        |
| Height                         | 175 mm        |
| Box size                       | LB1           |
| Polarity                       | ETN 0         |
| Terminal Type                  | EN taper post |
| Hold Down                      | B13           |
| Weights (subject of variation) | 10.60 kg      |