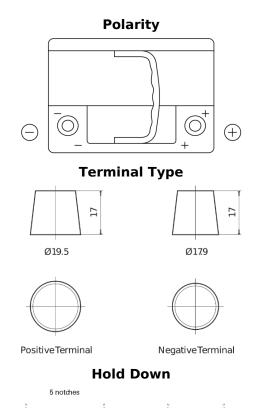

## **Futura CA640**

| Part number                    | CA640         |
|--------------------------------|---------------|
| Technology                     | Flooded       |
| EAN/GTIN                       | 3661024014229 |
| Voltage                        | 12 V          |
| Capacity                       | 64.0 Ah       |
| CCA                            | 640 A         |
| Length                         | 242 mm        |
| Width                          | 175 mm        |
| Height                         | 190 mm        |
| Box size                       | L02           |
| Polarity                       | ETN 0         |
| Terminal Type                  | EN taper post |
| Hold Down                      | B13           |
| Weights (subject of variation) | 14.90 kg      |