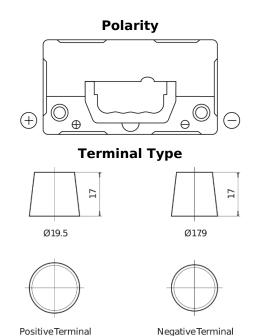

## Formula FB455

| Part number                    | FB455         |
|--------------------------------|---------------|
| Technology                     | Flooded       |
| EAN/GTIN                       | 3661024044387 |
| Voltage                        | 12 V          |
| Capacity                       | 45.0 Ah       |
| CCA                            | 330 A         |
| Length                         | 237 mm        |
| Width                          | 127 mm        |
| Height                         | 227 mm        |
| Box size                       | B24           |
| Polarity                       | ETN 1         |
| Terminal Type                  | EN taper post |
| Hold Down                      | В0            |
| Weights (subject of variation) | 11.40 kg      |