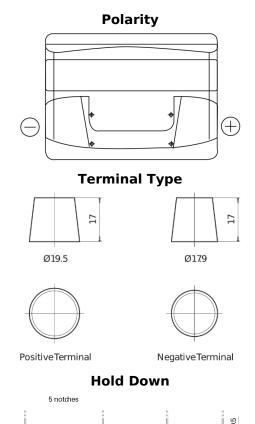

## Formula FB500

| Part number                    | FB500         |
|--------------------------------|---------------|
| Technology                     | Flooded       |
| EAN/GTIN                       | 3661024044516 |
| Voltage                        | 12 V          |
| Capacity                       | 50.0 Ah       |
| CCA                            | 450 A         |
| Length                         | 207 mm        |
| Width                          | 175 mm        |
| Height                         | 190 mm        |
| Box size                       | L01           |
| Polarity                       | ETN 0         |
| Terminal Type                  | EN taper post |
| Hold Down                      | B13           |
| Weights (subject of variation) | 12.20 kg      |