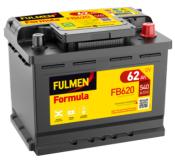

## Formula FB620

| Part number                    | FB620         |
|--------------------------------|---------------|
| Technology                     | Flooded       |
| EAN/GTIN                       | 3661024044530 |
| Voltage                        | 12 V          |
| Capacity                       | 62.0 Ah       |
| CCA                            | 540 A         |
| Length                         | 242 mm        |
| Width                          | 175 mm        |
| Height                         | 190 mm        |
| Box size                       | L02           |
| Polarity                       | ETN 0         |
| Terminal Type                  | EN taper post |
| Hold Down                      | B13           |
| Weights (subject of variation) | 14.20 kg      |