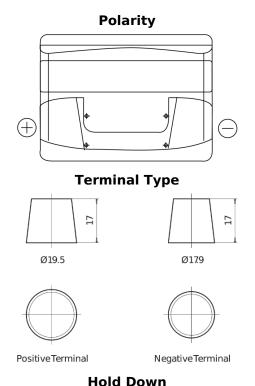

## Formula FB621

| Part number                    | FB621         |
|--------------------------------|---------------|
| Technology                     | Flooded       |
| EAN/GTIN                       | 3661024044547 |
| Voltage                        | 12 V          |
| Capacity                       | 62.0 Ah       |
| CCA                            | 540 A         |
| Length                         | 242 mm        |
| Width                          | 175 mm        |
| Height                         | 190 mm        |
| Box size                       | L02           |
| Polarity                       | ETN 1         |
| Terminal Type                  | EN taper post |
| Hold Down                      | B13           |
| Weights (subject of variation) | 14.20 kg      |
|                                |               |