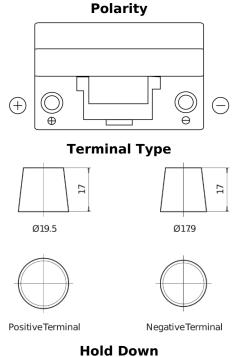

## Formula FB705

| Part number                    | FB705         |
|--------------------------------|---------------|
| Technology                     | Flooded       |
| EAN/GTIN                       | 3661024044448 |
| Voltage                        | 12 V          |
| Capacity                       | 70.0 Ah       |
| CCA                            | 540 A         |
| Length                         | 270 mm        |
| Width                          | 173 mm        |
| Height                         | 222 mm        |
| Box size                       | D26           |
| Polarity                       | ETN 1         |
| Terminal Type                  | EN taper post |
| Hold Down                      | Korean B1+B6  |
| Weights (subject of variation) | 16.10 kg      |