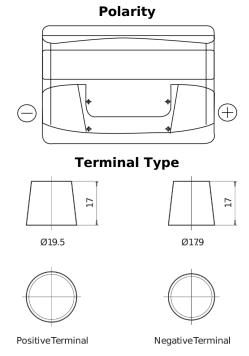

## Formula FB712

| Part number                    | FB712         |
|--------------------------------|---------------|
| Technology                     | Flooded       |
| EAN/GTIN                       | 3661024044646 |
| Voltage                        | 12 V          |
| Capacity                       | 71.0 Ah       |
| CCA                            | 670 A         |
| Length                         | 278 mm        |
| Width                          | 175 mm        |
| Height                         | 175 mm        |
| Box size                       | LB3           |
| Polarity                       | ETN 0         |
| Terminal Type                  | EN taper post |
| Hold Down                      | B13           |
| Weights (subject of variation) | 15.30 kg      |